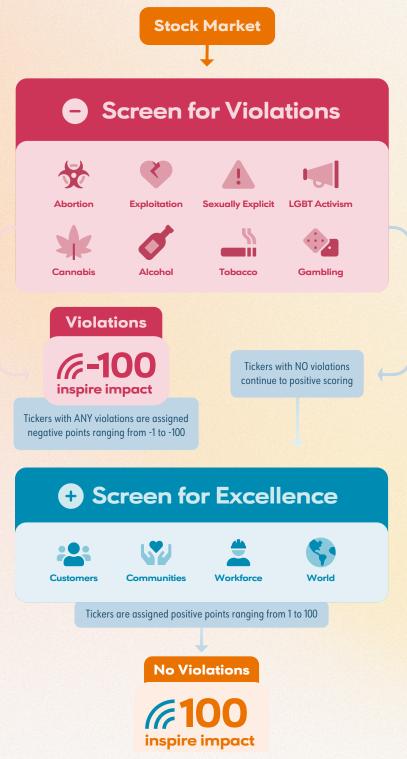

#### Meet the Inspire Impact Score

The Inspire Impact Score is a simple, numerical score that rates companies based on their alignment with biblical values and the degree to which they operate as blessings to their customers, communities, workforce, and the world.