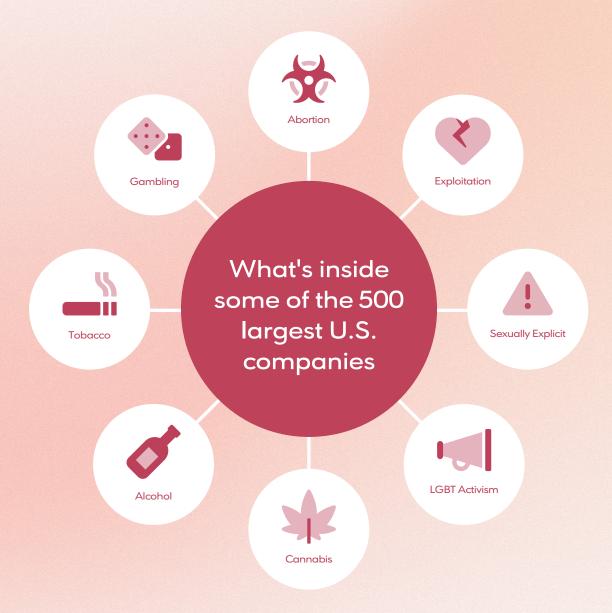

### It's not just abortion...

Many investors are surprised to learn they are profiting from and supporting these unbiblical activities within their investment portfolios.

But how would you even know?

Source: InspireInsight.com as of 6/30/24

#### Meet the Inspire Impact Score

The Inspire Impact Score is a simple, numerical score that rates companies based on their alignment with biblical values and the degree to which they operate as blessings to their customers, communities, workforce, and the world.