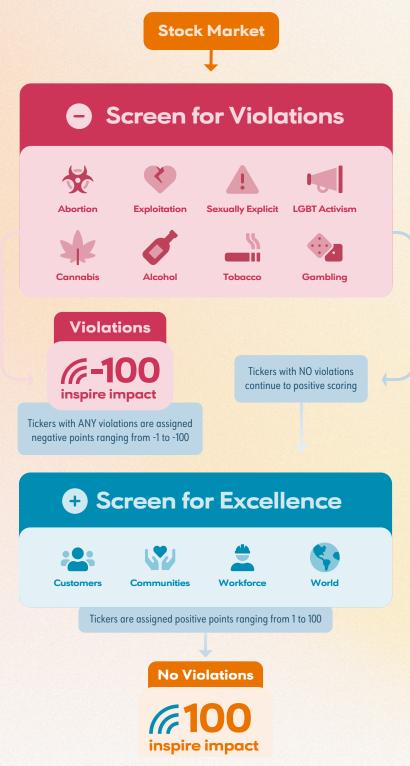

#### Meet the Inspire Impact Score

The Inspire Impact Score is a simple, numerical score that rates companies based on their alignment with biblical values and the degree to which they operate as blessings to their customers, communities, workforce, and the world.

How do you think *your* investments will score?