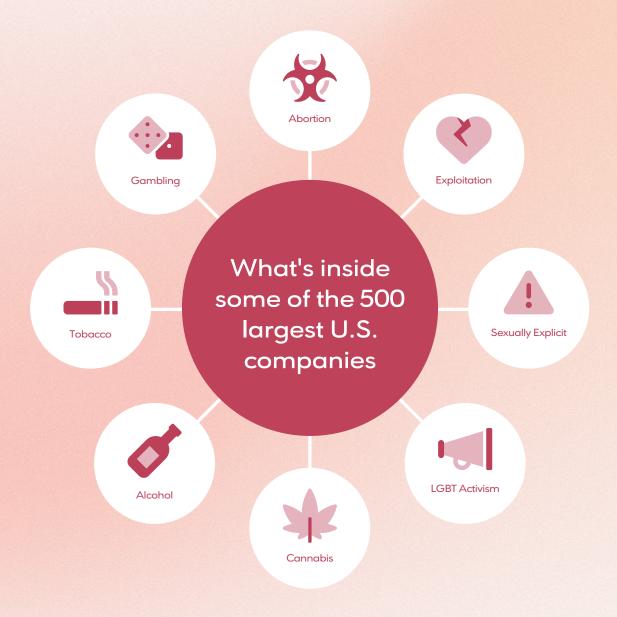

### It's not just abortion...

Many investors are surprised to learn they are profiting from and supporting these unbiblical activities within their investment portfolios.

But how would you even know?

Source: InspireInsight.com as of 6/30/24

#### Meet the Inspire Impact Score

The Inspire Impact Score is a simple, numerical score that rates companies based on their alignment with biblical values and the degree to which they operate as blessings to their customers, communities, workforce, and the world.